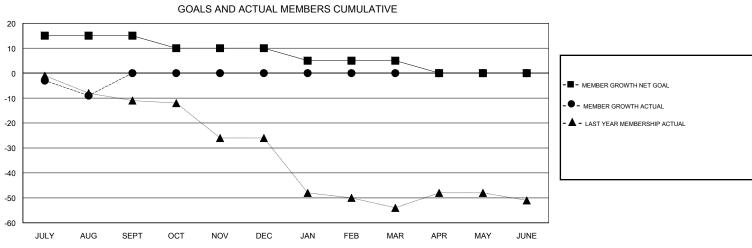

## District 26 M4 **GREGORY GILLIAM LOCATION MISSOURI**

| Clubs         |               |           |               | Members               |                           |                         |                                                    |
|---------------|---------------|-----------|---------------|-----------------------|---------------------------|-------------------------|----------------------------------------------------|
|               | RESULTS FOR   | 2018-2019 |               | RESULTS FOR 2018-2019 |                           |                         |                                                    |
| QUARTER       | NEW CLUB GOAL | NEW CLUBS | DROPPED CLUBS | QUARTER               | MEMBER GROWTH NET<br>GOAL | MEMBER GROWTH<br>ACTUAL | DROPPED<br>MEMBERS ACTUAL<br>(including transfers) |
| JULY/AUG/SEPT | 1             | 0         | 0             | JULY/AUG/SEPT         | 15                        | 13                      | 21                                                 |
| OCT/NOV/DEC   | 0             | 0         | 0             | OCT/NOV/DEC           | -5                        | 0                       | 0                                                  |
| JAN/FEB/MAR   | 0             | 0         | 0             | JAN/FEB/MAR           | -5                        | 0                       | 0                                                  |
| APR/MAY/JUNE  | 0             | 0         | 0             | APR/MAY/JUNE          | -5                        | 0                       | 0                                                  |